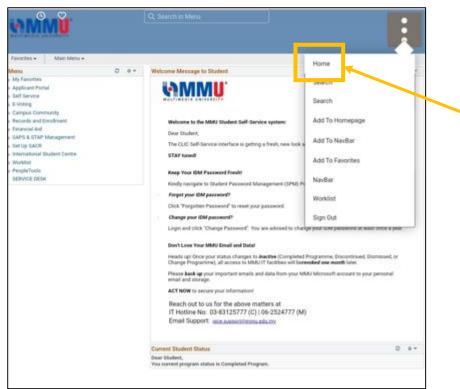

#### **Desktop View**

| Emmi © 🗢                     |     | Q Search in Menu               |                | ]                 |               |                            | $\square$ | :    | Ø               |
|------------------------------|-----|--------------------------------|----------------|-------------------|---------------|----------------------------|-----------|------|-----------------|
| Favorites - Main Menu -      |     |                                |                |                   |               |                            |           |      |                 |
| Menu                         | 0 • | Welcome Message to Student     |                |                   |               |                            |           | 0    | 0 <b>v</b>      |
| My Favorites                 |     |                                |                |                   |               |                            |           |      |                 |
| ▶ Applicant Portal           |     |                                |                |                   |               |                            |           |      |                 |
| Self Service                 |     | MULTIMEDIA UNIVERSITY          | STEP 1:        |                   |               |                            |           |      |                 |
| ▶ E-Voting                   |     |                                | Login to CLiC. |                   |               |                            |           |      |                 |
| Campus Community             |     |                                | Login to clic. |                   |               |                            |           |      |                 |
| Records and Enrollment       |     | Welcome to the MMU Studen      |                |                   |               |                            |           |      |                 |
| ▶ Financial Aid              |     | Dear Student,                  | STEP 2:        |                   |               |                            |           |      |                 |
| SAPS & STAP Management       |     |                                | Click HOME ic  | con will bring yo | ou to the new | <b>CLiC Student Self-S</b> | ervice    | viev | <mark>v.</mark> |
| ▶ Set Up SACR                |     | The CLIC Self-Service interfac |                | 0,                |               |                            |           |      |                 |
| International Student Centre |     | STAY tuned!                    |                |                   |               |                            |           |      |                 |
| ▶ Worklist                   |     |                                |                |                   |               |                            |           |      |                 |
| PeopleTools                  |     | Keep Your IDM Password Fre     | esh!           |                   |               |                            |           |      |                 |

#### **Mobile View**

#### **STEP 1**: Login to CLiC.

**STEP 2**: Click on the three(3) dots

#### STEP 3:

Click on HOME will bring you to the new CLiC Student Self-Service fluid view.