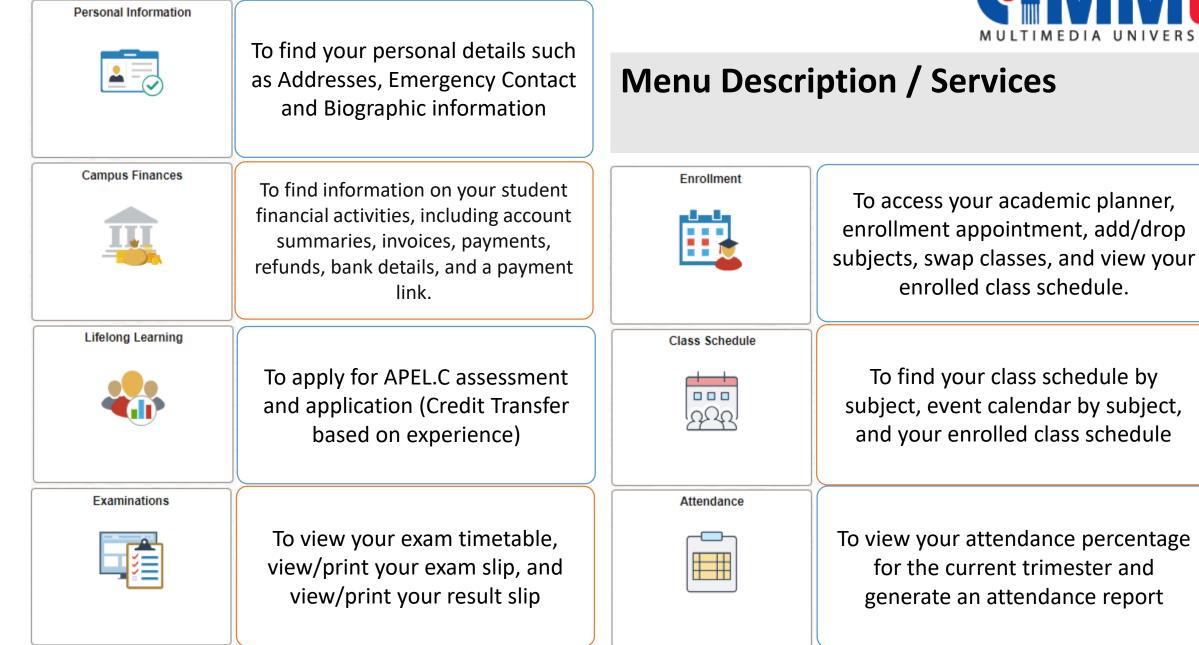

|                |                   |               |                            |           |      |                 |
| PeopleTools                  |     | Keep Your IDM Password Fre     | esh!           |                   |               |                            |           |      |                 |



## Soft Launch Navigation (22-23 Oct 2024)

#### To navigate the CLiC view from Classic to Fluid

#### **Mobile View**



#### **STEP 1**: Login to CLiC.

**STEP 2**: Click on the three(3) dots

#### STEP 3:

Click on HOME will bring you to the new CLiC Student Self-Service fluid view.



## Official Release (24 Oct 2024)

#### Upon login to CLiC

#### Mobile View



#### **Desktop View**



### **Student Homepage – Desktop View**



### **Student Homepage – Desktop View**



















# FAQ

• How to set page as favorite?

| ←∣© ♡                           |                                                         | ∩ : Ø                                                          |  |  |  |  |
|---------------------------------|---------------------------------------------------------|----------------------------------------------------------------|--|--|--|--|
| Academic Records                | New Window                                              |                                                                |  |  |  |  |
| E Student Status                | xxxxxxxxXHANxxxxx                                       | Add to Homepage                                                |  |  |  |  |
| Academic Achievement            | My Academi