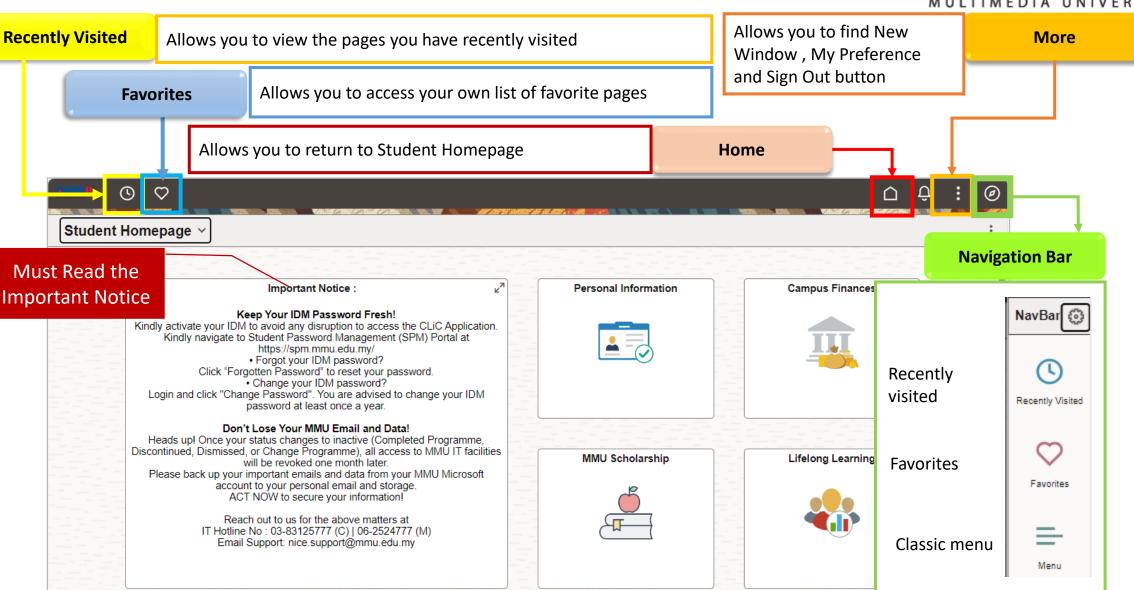

|     |                                |                |                   |               |                            |           |      |                 |
| PeopleTools                  |     | Keep Your IDM Password Fre     | esh!           |                   |               |                            |           |      |                 |



## Soft Launch Navigation (22-23 Oct 2024)

#### To navigate the CLiC view from Classic to Fluid

#### **Mobile View**



#### **STEP 1**: Login to CLiC.

**STEP 2**: Click on the three(3) dots

#### STEP 3:

Click on HOME will bring you to the new CLiC Student Self-Service fluid view.



## Official Release (24 Oct 2024)

#### Upon login to CLiC

#### Mobile View



#### **Desktop View**



### **Student Homepage – Desktop View**



### **Student Homepage – Desktop View**



















# FAQ

• How to set page as favorite?

| ←∣© ♡                           |                                                         | ∩ : Ø                                                          |  |  |  |  |
|---------------------------------|---------------------------------------------------------|----------------------------------------------------------------|--|--|--|--|
| Academic Records                | New Window                                              |                                                                |  |  |  |  |
| E Student Status                | xxxxxxxxXHANxxxxx                                       | Add to Homepage                                                |  |  |  |  |
| Academic Achie