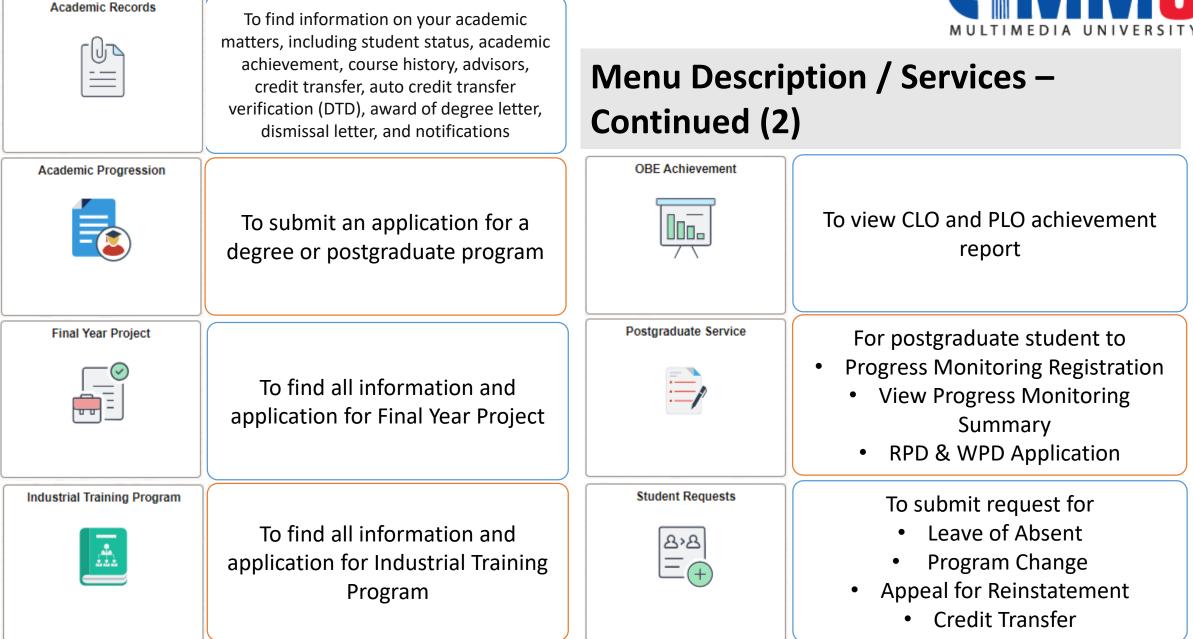

|                   |               |                            |           |      |                 |
| PeopleTools                  |     | Keep Your IDM Password Fre     | esh!           |                   |               |                            |           |      |                 |



## Soft Launch Navigation (22-23 Oct 2024)

#### To navigate the CLiC view from Classic to Fluid

#### **Mobile View**



#### **STEP 1**: Login to CLiC.

**STEP 2**: Click on the three(3) dots

#### STEP 3:

Click on HOME will bring you to the new CLiC Student Self-Service fluid view.



## Official Release (24 Oct 2024)

#### Upon login to CLiC

#### Mobile View



#### **Desktop View**



### **Student Homepage – Desktop View**



### **Student Homepage – Desktop View**



















# FAQ

• How to set page as favorite?

| ←∣© ♡                           |                                                         | ∩ : Ø                                                          |  |  |  |  |
|---------------------------------|---------------------------------------------------------|----------------------------------------------------------------|--|--|--|--|
| Academic Records                | New Window                                              |                                                                |  |  |  |  |
| E Student Status                | xxxxxxxxXHANxxxxx                                       | Add to Homepage                                                |  |  |  |  |
| Academic Achievement            | My Academi