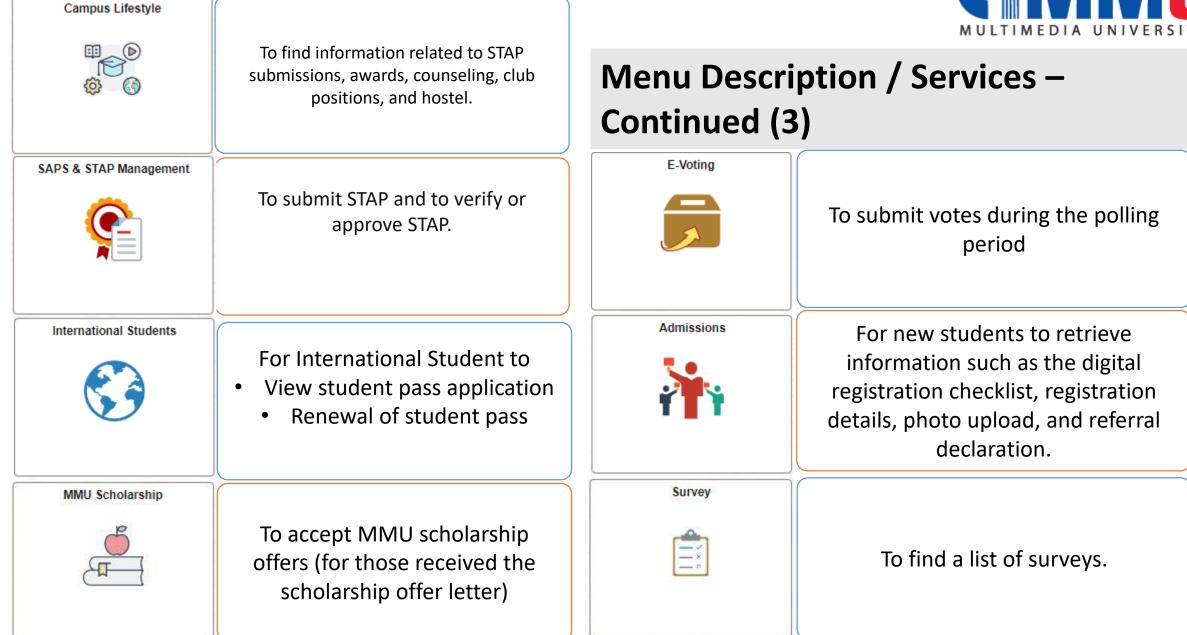

|                   |               |                            |           |      |                 |
| PeopleTools                  |     | Keep Your IDM Password Fre     | esh!           |                   |               |                            |           |      |                 |



## Soft Launch Navigation (22-23 Oct 2024)

#### To navigate the CLiC view from Classic to Fluid

#### **Mobile View**



#### **STEP 1**: Login to CLiC.

**STEP 2**: Click on the three(3) dots

#### STEP 3:

Click on HOME will bring you to the new CLiC Student Self-Service fluid view.



## Official Release (24 Oct 2024)

#### Upon login to CLiC

#### Mobile View



#### **Desktop View**



### **Student Homepage – Desktop View**



### **Student Homepage – Desktop View**



















# FAQ

• How to set page as favorite?

| ←∣© ♡                           |                                                         | ∩ : Ø                                                          |  |  |  |  |
|---------------------------------|---------------------------------------------------------|----------------------------------------------------------------|--|--|--|--|
| Academic Records                | New Window                                              |                                                                |  |  |  |  |
| E Student Status                | xxxxxxxxXHANxxxxx                                       | Add to Homepage                                                |  |  |  |  |
| Academic Achievement            | My Academi