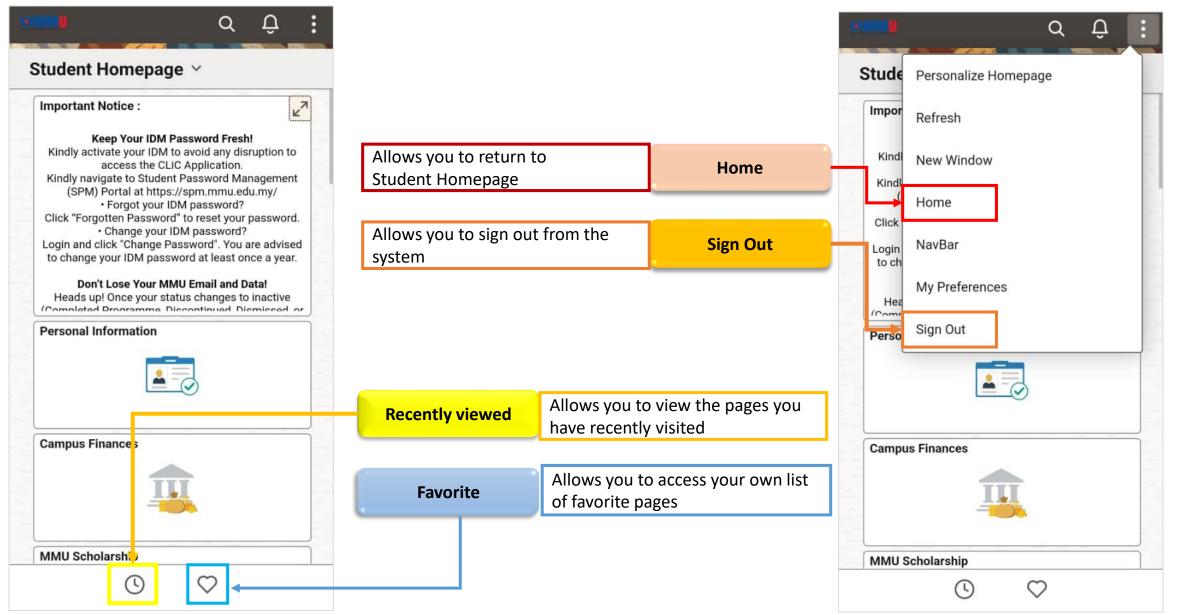

# FAQ

• How to set page as favorite?

| ←∣© ♡                           |                                                         | ∩ : Ø                                                          |  |  |  |  |
|---------------------------------|---------------------------------------------------------|----------------------------------------------------------------|--|--|--|--|
| Academic Records                | New Window                                              |                                                                |  |  |  |  |
| E Student Status                | xxxxxxxxXHANxxxxx                                       | Add to Homepage                                                |  |  |  |  |
| Academic Achievement            | My Academi                                              | ic Sta Add to NavBar                                           |  |  |  |  |
| Award of Degree Letter          | Academic Status<br>Status: Active i                     | Add to Favorites                                               |  |  |  |  |
| 🔚 Course History                | Effective Date: 15/03/2                                 |                                                                |  |  |  |  |
| Dismissal Notification          | Program Action: Matricu<br>Action Reason:               | Sign Out                                                       |  |  |  |  |
| 📄 Dismissal (Terminated) Letter | Academic Details                                        |                                                                |  |  |  |  |
| 🔁 Planner                       | Academic Institution: MULTII<br>Academic Career: Diplom |                                                                |  |  |  |  |
| Advisors                        | Academic Program: Dip. I.T                              |                                                                |  |  |  |  |
| View Credit Transfer Report     |                                                         | Cyberjaya Campus                                               |  |  |  |  |
| T Verify Auto Credit Transfer   |                                                         | Academic Load: Full-Time<br>Admit Term: Trimester 2- 2022/2023 |  |  |  |  |
|                                 |                                                         |                                                                |  |  |  |  |

**Step 1:** Open your desired page.

Step 2: Click on the three dots (:).

**Step 3:** Click on "Add to Favorites" and set the name for future reference