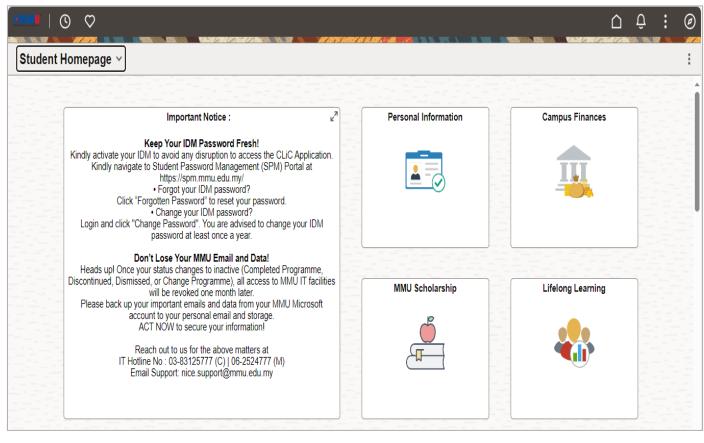

|                 |
| ▶ Worklist                   |     |                                |                |                   |               |                            |           |      |                 |
| PeopleTools                  |     | Keep Your IDM Password Fre     | esh!           |                   |               |                            |           |      |                 |



## Soft Launch Navigation (22-23 Oct 2024)

#### To navigate the CLiC view from Classic to Fluid

#### **Mobile View**



#### **STEP 1**: Login to CLiC.

**STEP 2**: Click on the three(3) dots

#### STEP 3:

Click on HOME will bring you to the new CLiC Student Self-Service fluid view.



## Official Release (24 Oct 2024)

#### Upon login to CLiC

#### Mobile View



#### **Desktop View**



### **Student Homepage – Desktop View**



### **Student Homepage – Desktop View**



















# FAQ

• How to set page as favorite?

| ←∣© ♡                           |                                                         | ∩ : Ø                                                          |  |  |  |  |
|---------------------------------|---------------------------------------------------------|----------------------------------------------------------------|--|--|--|--|
| Academic Records                | New Window                                              |                                                                |  |  |  |  |
| E Student Status                | xxxxxxxxXHANxxxxx                                       | Add to Homepage