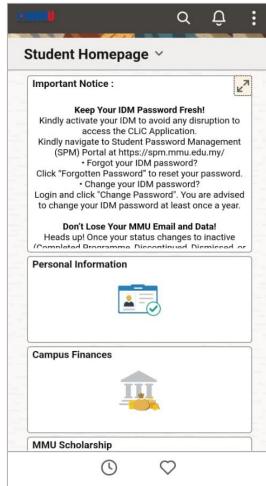

|           |      |                 |
| ▶ Worklist                   |     |                                |                |                   |               |                            |           |      |                 |
| PeopleTools                  |     | Keep Your IDM Password Fre     | esh!           |                   |               |                            |           |      |                 |



## Soft Launch Navigation (22-23 Oct 2024)

#### To navigate the CLiC view from Classic to Fluid

#### **Mobile View**



#### **STEP 1**: Login to CLiC.

**STEP 2**: Click on the three(3) dots

#### STEP 3:

Click on HOME will bring you to the new CLiC Student Self-Service fluid view.



## Official Release (24 Oct 2024)

#### Upon login to CLiC

#### Mobile View



#### **Desktop View**



### **Student Homepage – Desktop View**



### **Student Homepage – Desktop View**



















# FAQ

• How to set page as favorite?

| ←∣© ♡                           |                                                         | ∩ : Ø                                                          |  |  |  |  |
|---------------------------------|---------------------------------------------------------|----------------------------------------------------------------|--|--|--|--|
| Academic Records                | New Window                                              |                                                                |  |  |  |  |
| E Student Status                | xxxxxxxxXHANxxxxx                                       | Add to Homepage